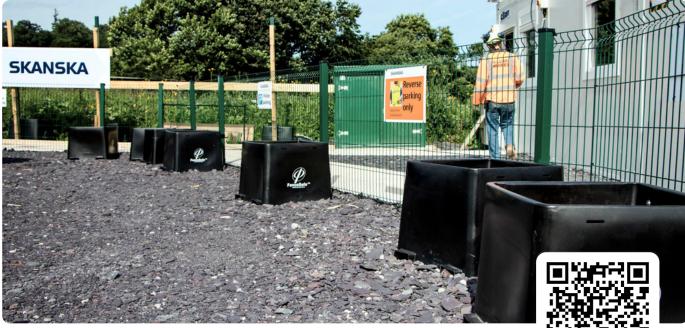

#### Description

CLD FenceSafe Eclipse is the next generation in temporary event fencing, offering all the aspects of a rigid mesh fence in a temporary format. When we designed the system we wanted to create the next generation in Heras fencing style temporary fence solutions. Using the Eclipse by CLD Physical Security Systems it provides a profiled fencing system that can be converted to permanent at the end of the project. The patented cantilever base means that the temporary fence is designed to BS EN 1991 for Wind Loading and can withstand winds in excess of 100mph.