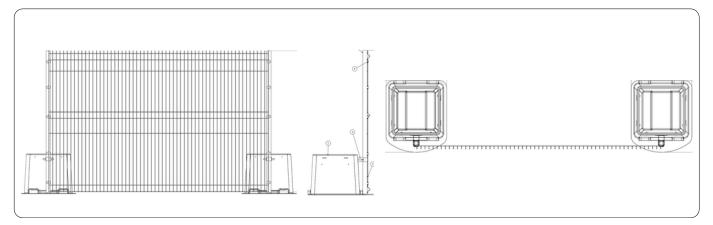

#### **Product Technical Information**

| Standard | BS1722-14:2017     |
|----------|--------------------|
|          | BS EN ISO 141:2022 |
|          | BS EN 13438:2013   |

| Panel Type          | Installed using CLD FenceSafe Base. Mesh and wire with profiles.                                                      |
|---------------------|-----------------------------------------------------------------------------------------------------------------------|
| Panel Width         | 2500mm or 3000mm                                                                                                      |
| Wire Diameter       | 5mm                                                                                                                   |
| Mesh size           | 200 x 50mm                                                                                                            |
| Fixings             | 47mm x 35mm steel clips.                                                                                              |
| Available Heights   | 1800mm to 3000mm                                                                                                      |
| Nominal Heights     | 1.8m to 3m                                                                                                            |
| Finish              | Polyester powder-coated to 60-80 microns or 160-200 microns with marine grade and metallics. Any RAL colour available |
| Top Edge Projection | 25mm                                                                                                                  |
| Panel installation  | Bottom of panel maximum 50mm above ground                                                                             |
| Topping Options     | Options available on request                                                                                          |
| Posts               | SHS, galvanised after manufacture and polyester powder-coated to match fencing                                        |
| Post Dimensions     | 60mm x 60mm                                                                                                           |
| Post Centres        | 2520mm, 3020mm up to 3000mm high and 2820 for 3000mm high                                                             |
| Foundations         | FenceSafe base                                                                                                        |
| Warranty            | Minimum of 15 years against manufacturing defects.                                                                    |

### System Details