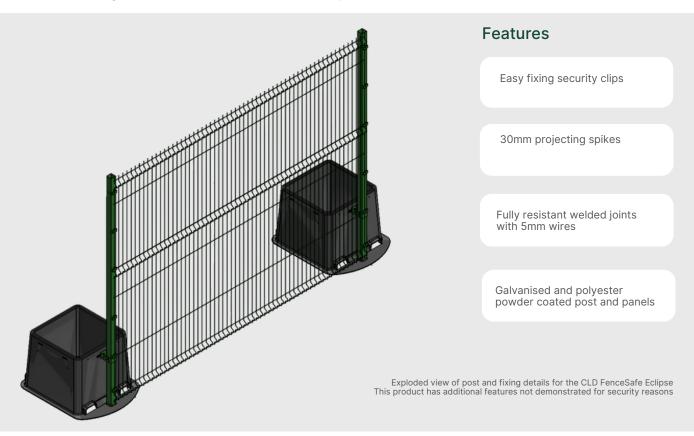

#### **Product Technical Information**

| Standard | BS1722-14:2017     |
|----------|--------------------|
|          | BS EN ISO 141:2022 |
|          | BS EN 13438:2013   |

| Panel Type          | Installed using CLD FenceSafe Base. Mesh and wire with profiles.                                                      |
|---------------------|-----------------------------------------------------------------------------------------------------------------------|
| Panel Width         | 2500mm or 3000mm                                                                                                      |
| Wire Diameter       | 5mm                                                                                                                   |
| Mesh size           | 200 x 50mm                                                                                                            |
| Fixings             | 47mm x 35mm steel clips.                                                                                              |
| Available Heights   | 1800mm to 3000mm                                                                                                      |
| Nominal Heights     | 1.8m to 3m                                                                                                            |
| Finish              | Polyester powder-coated to 60-80 microns or 160-200 microns with marine grade and metallics. Any RAL colour available |
| Top Edge Projection | 25mm                                                                                                                  |
| Panel installation  | Bottom of panel maximum 50mm above ground                                                                             |
| Topping Options     | Options available on request                                                                                          |
| Posts               | SHS, galvanised after manufacture and polyester powder-coated to match fencing                                        |
| Post Dimensions     | 60mm x 60mm                                                                                                           |
| Post Centres        | 2520mm, 3020mm up to 3000mm high and 2820 for 3000mm high                                                             |
| Foundations         | FenceSafe base                                                                                                        |
| Warranty            | Minimum of 15 years against manufacturing defects.                                                                    |

### System Details