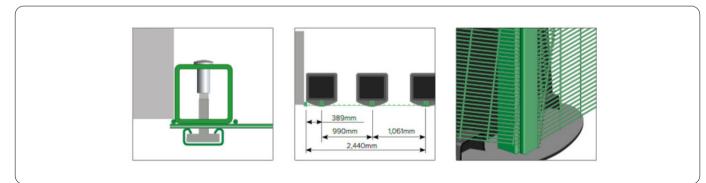

#### **Features**

Overlapping panels for added security

Ideal for Major events, Utilities, Crowded Places, Airports

Full length clamp bar with no external fixings

Through bolt with rear fastening

Exploded view of post and fixing details for the CLD FenceSafe Securus SR1 This product has additional features not demonstrated for security reasons

Panel Width 2518mm

Wire Diameter 4mm

Mesh size 76.2 x 12.5 mm mesh

Fixings 41mm x 21mm clamping channel and CLD SafeTFix hidden fixing system.

Available Heights 2440mm

Nominal Heights 2.4m (other heights available uncertified)

Post Centres 1220mm +/- 9mm

Foundations Installed using CLD FenceSafe Base, with 4-way adjustable bracket and 200kg of ballast.

System to be designed in accordance with BS6399-2 or BS EN 1991 for area of use.