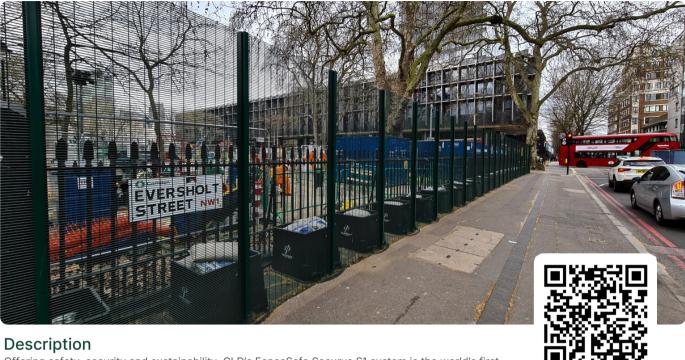

# CLD FenceSafe Securus SR1 Temporary Fencing System Rated to LPS 1175 (SR1) Issue 7

Offering safety, security and sustainability, CLD's FenceSafe Securus S1 system is the world's first LPS1175 security rated temporary fencing system. Using our innovative foundation free cantilevered FenceSafe base coupled with our Securus 358 mesh fencing, the system is guaranteed to offer at least 60 seconds delay against attack. Both the base and the Securus panels can be reused. The panels can even be used in a permanent fenceline.

Find out more Scan for more information