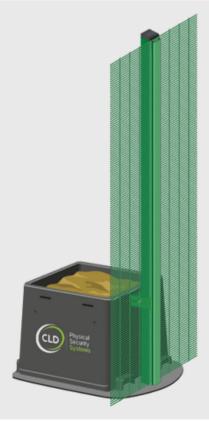

#### **Features**

Overlapping panels for added security

Ideal for Major events, Utilities, Crowded Places, Airports

Full length clamp bar with no external fixings

Through bolt with rear fastening

Exploded view of post and fixing details for the CLD FenceSafe Securus SR1 This product has additional features not demonstrated for security reasons

Post Centres 1220mm +/- 9mm

Foundations Installed using CLD FenceSafe Base, with 4-way adjustable bracket and 200kg of ballast.

System to be designed in accordance with BS6399-2 or BS EN 1991 for area of use.