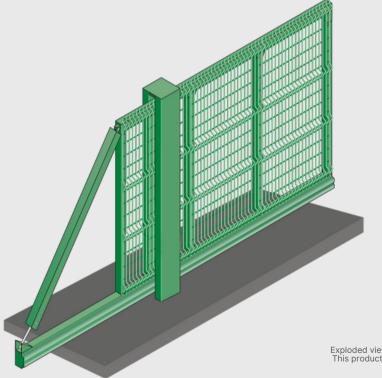

### **Features**

Wind-rated to BS EN 1991

Zero ground strike

Rapid deployment

Hire or purchase options available

Exploded view of post and fixing details for the CLD FenceSafe SlideMaster This product has additional features not demonstrated for security reasons