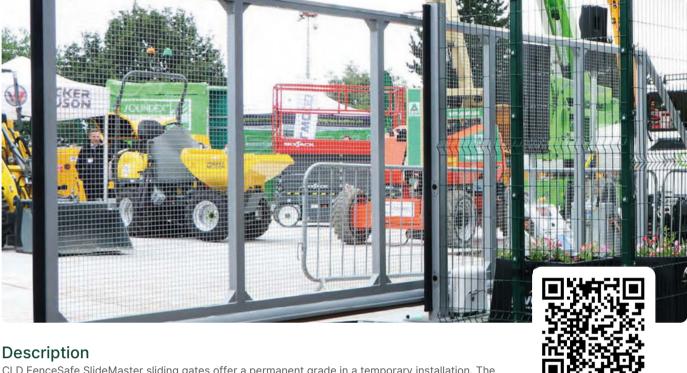

# **CLD FenceSafe SlideMaster**

Permanent grade cantilever gates, in an on-ground format

CLD FenceSafe SlideMaster sliding gates offer a permanent grade in a temporary installation. The gates are supplied complete with infills to match the Securus 358 fenceline. All CLD's temporary gates can be redeployed as the site perimeter changes and even converted to permanent access control solutions upon completion. FenceSafe SlideMaster gates are available to suit site specific needs, including various heights and widths, locking methods and additional security toppings.