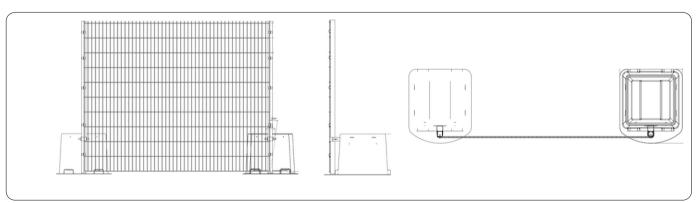

| 60mm x 60mm                                                                                                                                                                   |
| Post Centres        | 2520mm                                                                                                                                                                        |
| Foundations         | Installation with CLD FenceSafe Base unit, with 4-way adjustable bracket and 200kg of ballast. System to be designed in accordance to BS6399-2 or BS EN 1991 for area of use. |
| Warranty            | Minimum of 15 years against manufacturing defects.                                                                                                                            |

## System Details



## Disclaimer

Fencing should be installed in accordance with BS 1722-14. Every care has been taken to ensure that all information provided on this data sheet is accurate. CLD Fencing Systems Ltd reserves the right to change product specification at any time. Please ensure that you have the latest information which can be found on our website or by contacting our team.

Document Reference - CLD\_FenceSafe\_Dulok\_Lite\_DS\_20230302