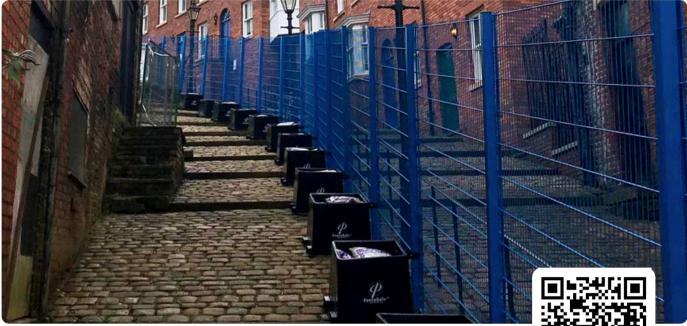

### Description

FenceSafe Dulok Lite offers a traditional general purpose wire fenceline in an on-ground, temporary format and sustainable format. Manufactured from twin 6mm horizontal wires, either side of 5mm diameter vertical wires, Dulok Lite is a durable and low maintenance general purpose fence system Panels are fixed to steel posts using metal clips with tamper-proof angled returns which are secured in place with pin hex screws for added security. Installed using CLD's unique FenceSafe Base, made from 100% recycled plastic and 90% recycled UK and European steel, both elements of the system can be used over and over again.

Find out more Scan for more information