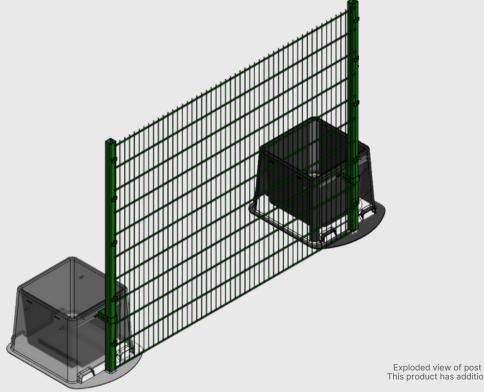

#### Features

Anti-cut through panels

Flat panel to accomodate debris netting

Steel security clip with security pn hex screw

Exploded view of post and fixing details for the CLD FenceSafe Dulok Lite This product has additional features not demonstrated for security reasons